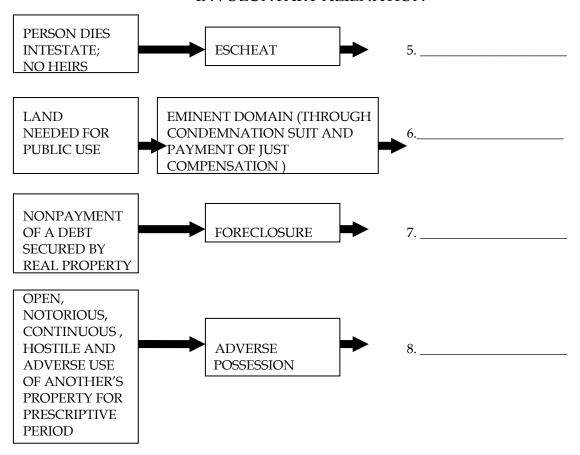

A deed does not need to be recorded to be valid but recording protects the grantee.

An owner's title may be transferred without his or her permission by a court action, such as a **foreclosure** or judgment sale, a tax sale, **condemnation** under the right of eminent domain, **adverse possession** or **escheat**. Land may also be transferred by the natural forces of water and wind, which either increase property by **accretion** or decrease it through **erosion** or **avulsion**.